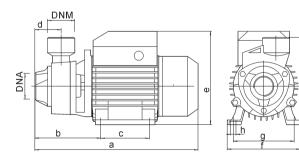

## **OVERALL & INSTALLATION DIMENSIONS**

| Marial | DIMENSIONS (mm) |      |     |     |     |    |     |     |     |    |    |     |   |          |   |
|--------|-----------------|------|-----|-----|-----|----|-----|-----|-----|----|----|-----|---|----------|---|
| Model  | DNA             | DNM  | а   | b   | С   | d  | е   | f   | g   | h  | i  | j   | k | <br><br> | m |
| QB-60  | 1"              | 1"   | 265 | 110 | 80  | 45 | 151 | 118 | 100 | 10 | 63 | 138 |   |          |   |
| QB-70  | 1"              | 1"   | 305 | 122 | 90  | 50 | 181 | 136 | 112 | 10 | 71 | 150 |   |          |   |
| QB-80  | 1.5"            | 1.5" | 305 | 122 | 90  | 50 | 181 | 136 | 112 | 10 | 71 | 150 |   |          |   |
| QB-90  | 1.5"            | 1.5" | 380 | 138 | 100 | 68 | 182 | 180 | 162 | 10 | 80 | 156 |   |          |   |