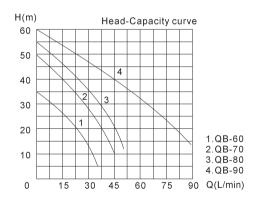

## PERFORMANCE SPECIFICATIONS

| Model | Power |      | Q.max. | H.max. | Suct.max. | Speed | Inlet/Outlet | PACKAGE DIMENSIONS& G.W. |     |     |      |        |
|-------|-------|------|--------|--------|-----------|-------|--------------|--------------------------|-----|-----|------|--------|
|       | HP    | kW   | L/min  | m      | m         | r.p.m | mm           | А                        | В   | н   | kg   |        |
| QB-60 | 0.5   | 0.37 | 35     | 35     | 9         | 2850  | 25x25        | 285                      | 145 | 175 | 5.3  | H B    |
| QB-70 | 0.75  | 0.55 | 45     | 50     |           |       | 25x25        | 335                      | 180 | 200 | 9.5  |        |
| QB-80 | 1     | 0.75 | 50     | 55     |           |       | 40x40        | 335                      | 180 | 200 | 10.0 |        |
| QB-90 | 1.5   | 1.1  | 90     | 60     |           |       | 40x40        | 425                      | 200 | 225 | 22.0 | (1111) |