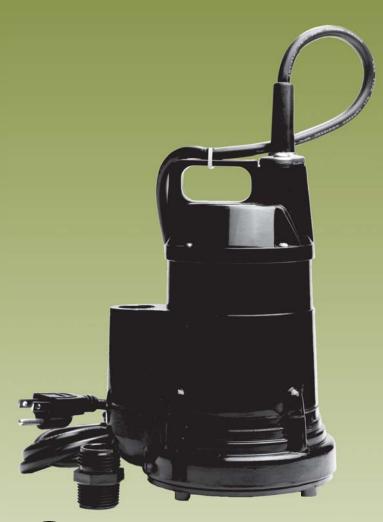

#### **Applications**

Manually operated Submersible Utility pump ideal for dewatering and water transfer

#### **Features**

- SOLIDS HANDLING CAPABILITY 1/8".
- MOTOR 1/6 HP, 115 volt, thermal overload protected. 2.1 full load amps. 10 foot power cord. Stainless steel heat treated shaft. Continuous duty "oil free" motor. Lubricated lip seal.
- **PUMP CASING** Corrosion resistant aluminum for superior heat dissipation. <sup>3</sup>/<sub>4</sub>" NPT discharge.
- **IMPELLER** Constructed of durable glass reinforced thermoplastic.
- GARDEN HOSE ADAPTER For convenient hook up.
- BOTTOM SUCTION DESIGN -Built-in suction strainer to eliminate internal damage from possible debris. Removable filter screen for easy cleaning.