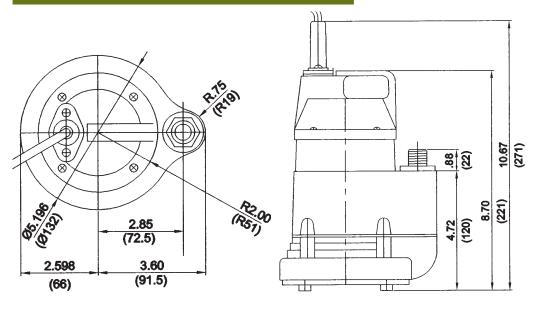

### Dimensional Outline

\*Dimensions measured in inches [mm]

| Specifications |          |         |     |       |           |                        |    |    |                        |                      |                    |
|----------------|----------|---------|-----|-------|-----------|------------------------|----|----|------------------------|----------------------|--------------------|
| Model No.      | Item No. | Listing | НР  | Volts | Discharge | Total Head in Feet     |    |    | 01 1 0" 11 1           |                      | 01: 11/1           |
|                |          |         |     |       |           | 5                      | 10 | 15 | Shut-Off Head<br>(ft.) | Cord Length<br>(ft.) | Ship Wt.<br>(lbs.) |
|                |          |         |     |       |           | Capacities in U.S. GPM |    |    | (11.)                  | (11.)                | (153.)             |
| UP16M          | 620137   | cCSAus  | 1/6 | 115   | 3/4"      | 20                     | 14 | 7  | 19                     | 10                   | 3                  |