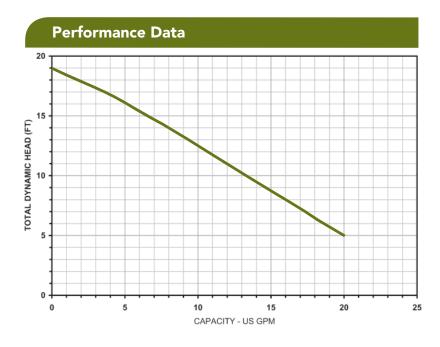

### Dimensional Outline

\*Dimensions measured in inches [mm]

| Specifications |          |         |     |       |           |                        |    |    |                        |                      |                    |
|----------------|----------|---------|-----|-------|-----------|------------------------|----|----|------------------------|----------------------|--------------------|
| Model No.      | Item No. | Listing | НР  | Volts | Discharge | Total Head in Feet     |    |    | 01 1 0" 11 1           |                      | 01: 11/1           |
|                |          |         |     |       |           | 5                      | 10 | 15 | Shut-Off Head<br>(ft.) | Cord Length<br>(ft.) | Ship Wt.<br>(lbs.) |
|                |          |         |     |       |           | Capacities in U.S. GPM |    |    | (11.)                  | (11.)                | (153.)             |
| UP16M          | 620137   | cCSAus  | 1/6 | 115   | 3/4"      | 20                     | 14 | 7  | 19                     | 10                   | 3                  |