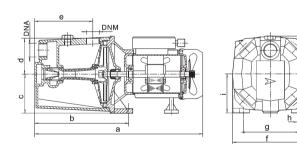

## **OVERALL & INSTALLATION DIMENSIONS**

| Model    |     | Dimensions (mm) |     |     |     |    |     |     |     |    |     |     |   |     |   |  |
|----------|-----|-----------------|-----|-----|-----|----|-----|-----|-----|----|-----|-----|---|-----|---|--|
|          | DNA | DNM             | а   | b   | С   | d  | е   | f   | g   | h  | i   | j   | k | - 1 | m |  |
| JET-100M | 1"  | 1"              | 440 | 235 | 100 | 90 | 140 | 181 | 140 | 10 | 100 | 220 |   |     |   |  |