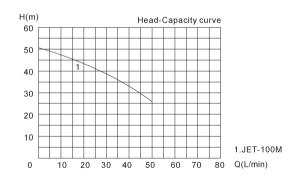

## PERFORMANCE SPECIFICATIONS

| Мо           | Power       |    | m³/h | 0     | 0.6 | 1.2 | 1.8  | 2.4  | 3    | 3.6 | 4.2 | 4.8 | 6  | 7.2 | 9   | 9.6 | 10.5 |     |
|--------------|-------------|----|------|-------|-----|-----|------|------|------|-----|-----|-----|----|-----|-----|-----|------|-----|
| Single Phase | Three Phase | HP | kW   | L/min | 0   | 10  | 20   | 30   | 40   | 50  | 60  | 70  | 80 | 100 | 120 | 150 | 160  | 175 |
| JET-100M     | JET-100M    | 1  | 0.75 | H(m)  | 51  | 44  | 38.1 | 33.2 | 29.2 | 26  |     |     |    |     |     |     |      |     |