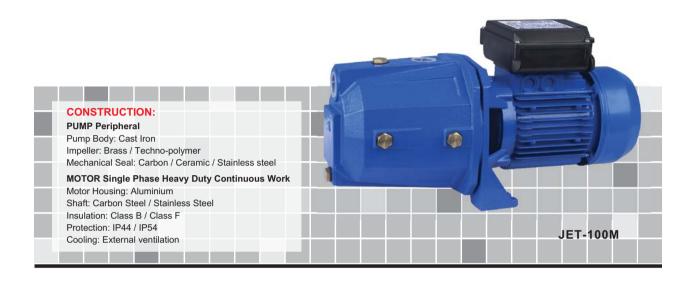

## **JET-100M Series**

## SELF-PRIMING PUMP

JET-100M series self-priming pumps are high efficient jet pump with excellent suction even when there are air bubbles. The pump consists of a single impeller, centrifugal pump and a nozzle with a jet pipe. These series pumps are particularly suitable for water supplying in domestic installations, small-scale agriculture gardening and wherever self-priming operation is necessary.