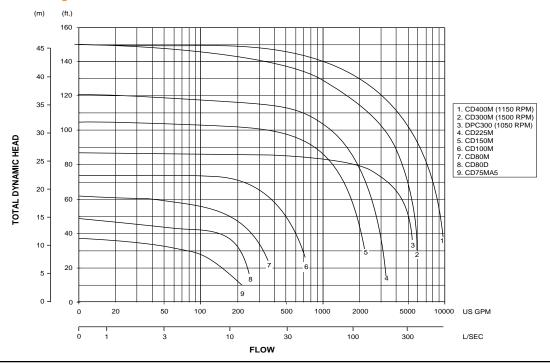

difficult, an electric drive Dri-Prime pump is the solution. Plus, electric drive Dri-Prime pumps can be customized using a wide range of speeds and impeller trims in the CD (solids-handling, medium head) or HL (high head) ranges of the Dri-Prime pump series.



Industrial Storm Water Sump –
Permanent installation of two 6" (150mm)
HL5M electric drive Dri-Prime pumps



API Separator Sludge Removal – Permanent installation of two 6" (150mm) CD150M electric drive Dri-Prime pumps



Wastewater Treatment Plant
Bypass Project – Temporary installation
of twelve 12" (300mm) DPC300
electric drive Dri-Prime pumps



Industrial Wastewater Management – Permanent installation of two 3" (75mm) CD80M electric drive Dri-Prime pumps



## CD Series Dri-Prime® Electric Pump Performance Curve (1800 RPM)



## HL Series Dri-Prime® Electric Pump Performance Curve (1800 RPM)



Composite curves are for comparison purposes only. Consult engineering data for exact flow and head capabilities.

CORPORATE OFFICES: One Floodgate Road, Bridgeport, NJ 08014, USA • (856) 467-3636 • Fax: (856) 467-4841

Quenington, Cirencester, Glos. GL7 5BX, UK • Tel: +44 (0)1285-750271 • Fax: +44 (0)1285-750352

E-mail: sales@godwinpumps.com • www.godwinpumps.com

LOCATIONS: Norwich, CT • Buffalo, NY • Chicago, IL • Washington, DC • Richmond, VA Virginia Beach, VA • Charleston, WV • N. Charleston, SC • Raleigh, NC • Charlotte, NC Atlanta, GA • Houston, TX • San Antonio, TX • Helena, MT • Los Angeles, CA