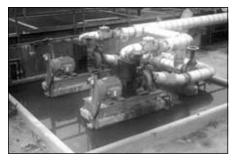

Wastewater Treatment Plant
Bypass Project – Temporary installation
of twelve 12" (300mm) DPC300
electric drive Dri-Prime pumps

Industrial Wastewater Management – Permanent installation of two 3" (75mm) CD80M electric drive Dri-Prime pumps