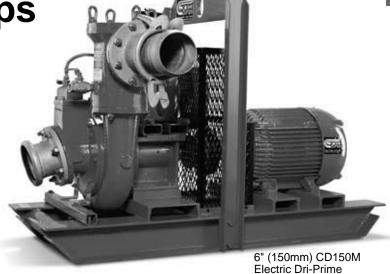

Electric Drive

**Dri-Prime® Pumps** 

For maximum performance, choose an electric drive Godwin automatic self-priming Dri-Prime pump. Designed for long lasting durability, the electric drive Dri-Prime pump is ideally suited for both temporary pumping and permanent installations. Perfect for industrial and municipal applications, a permanently installed electric drive Dri-Prime pump will provide reliable, continuous pumping and reduced operating and maintenance costs. Or for temporary jobs where refueling is difficult, an electric drive Dri-Prime pump is the solution. Plus, electric drive Dri-Prime pumps can be customized using a wide range of speeds and impeller trims in the CD (solids-handling, medium head) or HL (high head) ranges of the Dri-Prime pump series.