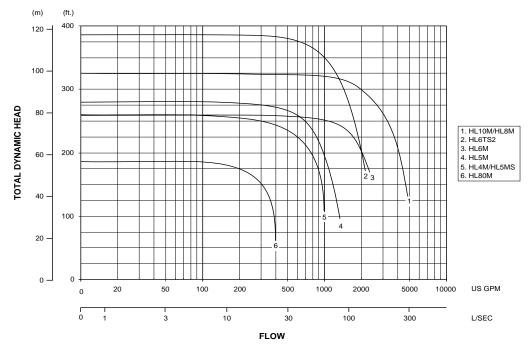

## HL Series Dri-Prime® Electric Pump Performance Curve (1800 RPM)

Composite curves are for comparison purposes only. Consult engineering data for exact flow and head capabilities.

CORPORATE OFFICES: One Floodgate Road, Bridgeport, NJ 08014, USA • (856) 467-3636 • Fax: (856) 467-4841