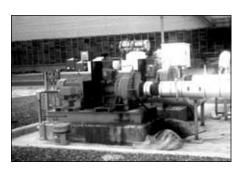

Industrial Storm Water Sump –
Permanent installation of two 6" (150mm)
HL5M electric drive Dri-Prime pumps

API Separator Sludge Removal – Permanent installation of two 6" (150mm) CD150M electric drive Dri-Prime pumps